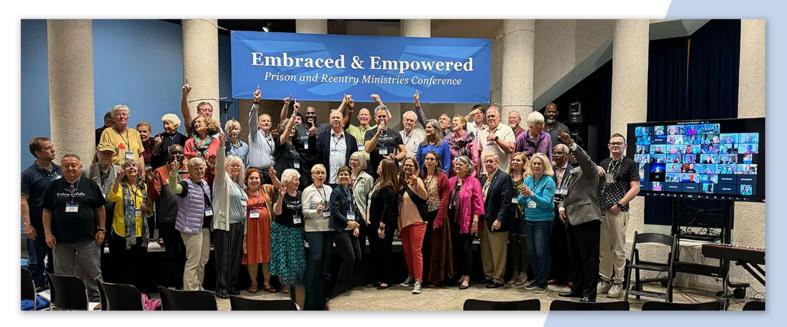

## **Embraced & Empowered**

Prison and Reentry Ministries Conference

Friday, May 2: 6:00 - 9:00 pm Saturday, May 3: 9:00 am - 5:00 pm

**First Church of Christ, Scientist, Washington, D.C.** 910 16th St NW • Washington, DC 20006 "I was supposed to die in prison. When I found Christian Science, I found my new path in life..."

## Partnering in the Path to Freedom – A Call to Action